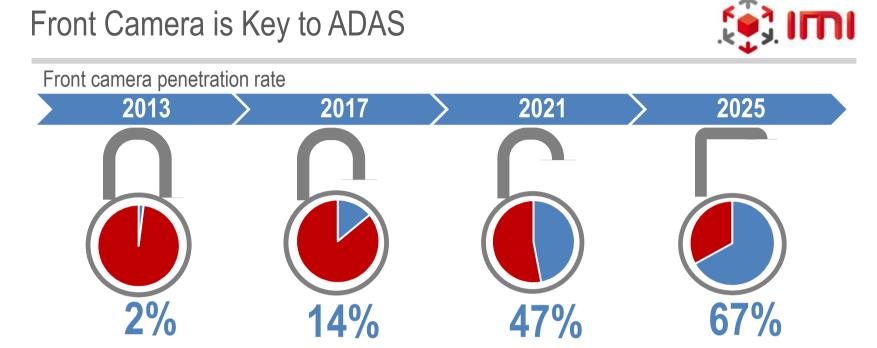

### ADAS **14.9%** CAGR 2015-2020

Source: IndustryARC

Your Innovative EMS Partner

Total Market 6.8% CAGR 2014 – 2018