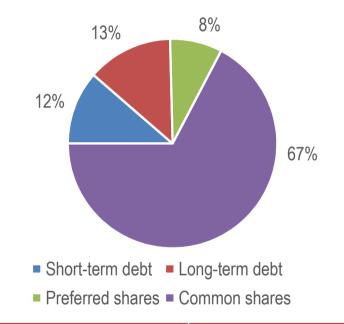

### **Strong Liquidity Position**

<21>

| (US\$ Millions)  | June 2015 |
|------------------|-----------|
| Short-term debt  | 37.5      |
| Long-term debt   | 46.8      |
| Total Bank Debts | 84.4      |
| Cash             | 100.6     |
| Net Cash         | 16.2      |
| Preferred Equity | 26.6      |
| Common Equity    | 221.8     |
| Total Equity     | 248.4     |

#### **Capital Structure**

| Key financial ratios | June 2015 |
|----------------------|-----------|
| Current ratio        | 1.78      |
| Debt/Equity          | 0.34      |
| Book value/share     | 0.12      |
| Return on equity     | 14.7      |