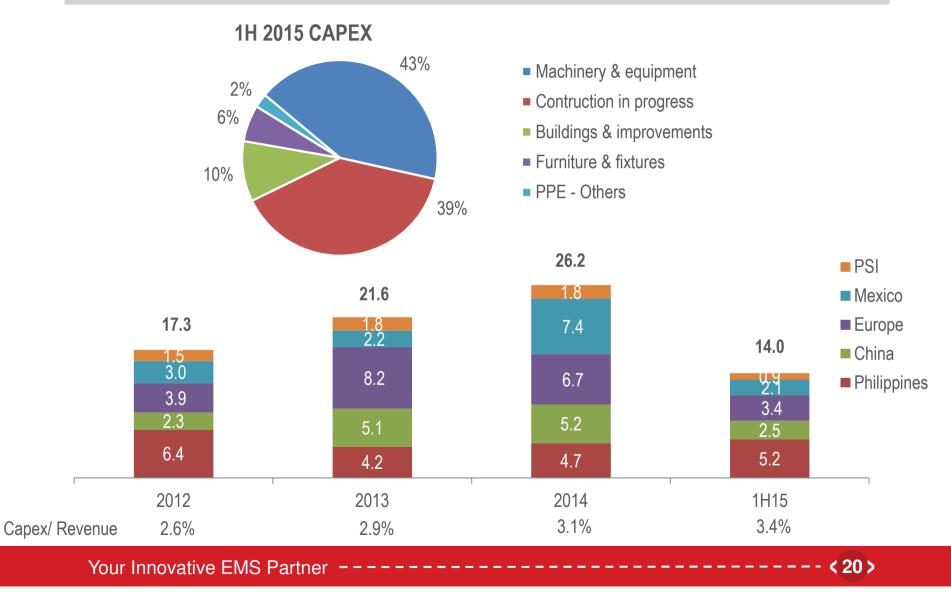

hearing aid

Source: New Venture Research, July 2015

Your Innovative EMS Partner



<16>



Your Innovative EMS Partner

### 1H 2015 Highlights



<17>

#### +

Materials cost savings

Strong automotive segment

Full utilization of Bulgaria facilities

Higher contribution of Mexico

Continued weakness of Euro

Normalization of 4G deployment

**Declining PC demand** 

#### Your Innovative EMS Partner

### Centered on Higher-Margin Segments











- Philippines...32%
- Europe......26%
- Mexico.....7%



**Revenues by segment** 

Europe automotive volume

**▲ +23%** 

17.3 21.3

2014 2015

in millions

**+22.5%** 

16.7

1Q14 1Q15

20.5

### 

<18>

Total: \$416 million

Your Innovative EMS Partner



#### **Sustained Operating Performance**

#### **Disciplined Capital Investments**





### **Strong Liquidity Position**



<21>

| (US\$ Millions)  | June 2015 |
|------------------|-----------|
| Short-term debt  | 37.5      |
| Long-term debt   | 46.8      |
| Total Bank Debts | 84.4      |
| Cash             | 100.6     |
| Net Cash         | 16.2      |
| Preferred Equity | 26.6      |
| Common Equity    | 221.8     |
| Total Equity     | 248.4     |

#### **Capital Structure**



| Key financial ratios | June 2015 |
|----------------------|-----------|
| Current ratio        | 1.78      |
| Debt/Equity          | 0.34      |
| Book value/share     | 0.12      |
| Return on equity     | 14.7      |

Return on capital employed: 16.7% post-redemption of preferred shares

Your Innovative EMS Partner



<22>

- Strong pipeline builds solid foundation for take off
- Steady