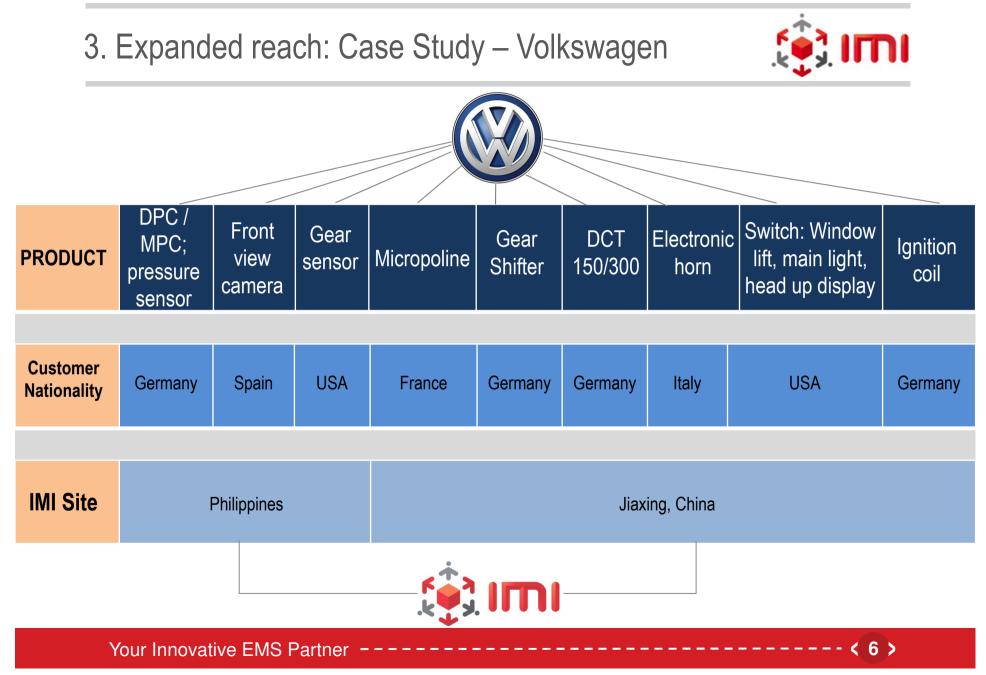

#### Global footprint and capabilities: an attractive proposition to our customers

| Customer nationality | Production site                       | Market segment served by IMI     |
|----------------------|---------------------------------------|----------------------------------|
| America              | China, Philippines                    | Industrial, Telecommunication    |
| Europe               | China, Mexico, Philippines            | Industrial, Automotive, Consumer |
| Europe               | China, Czech Republic,<br>Philippines | Industrial, Automotive           |