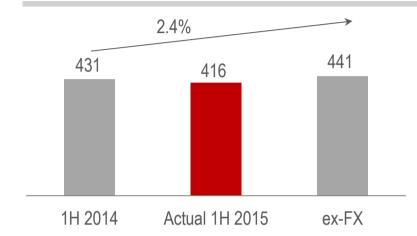

n

Factory automation

Source: Zinnov Study

Your Innovative EMS Partner

#### Medical Market Outlook



<15>

**Monitoring & Diagnostics** 



Total Market 7.0 % CAGR 2014 – 2019

**Our product experiences** 

Wireless health monitor Flat panel imaging equipment Auto body contouring imaging equipment Patient monitoring device Dental system Concealed hearing aid

Source: New Venture Research, July 2015

Your Innovative EMS Partner



<16>



Your Innovative EMS Partner

### 1H 2015 Highlights



<17>

#### +

Materials cost savings

Strong automotive segment

Full utilization of Bulgaria facilities

Higher contribution of Mexico

Continued weakness of Euro

Normalization of 4G deployment

**Declining PC demand** 

#### Your Innovative EMS Partner

### Centered on Higher-Margin Segments











- Philippines...32%
- Europe......26%
- Mexico.....7%



**Revenues by segment** 

Europe automotive volume

**▲ +23%** 

17.3 21.3

2014 2015

in millions

**+22.5%** 

16.7

1Q14 1Q15

20.5

### 

<18>

Total: \$416 million

Your Innovative EMS Partner



#### **Sustained Operating Performance**

#### **Disciplined Capital Investments**





### **Strong Liquidity Position**



<21>

| (US\$ Millions)  | June 2015 |
|------------------|-----------|
| Short-term debt  | 37.5      |
| Long-term debt   | 46.8      |
| Total Bank Debts | 84.4      |
| Cash             | 100.6     |
| Net Cash         | 16.2      |
| Preferred Equity | 26.6      |
| Common Equity    | 221.8     |
| Total Equity     | 248.4     |

#### **Capital Structure**



| Key financial ratios | June 2015 |
|----