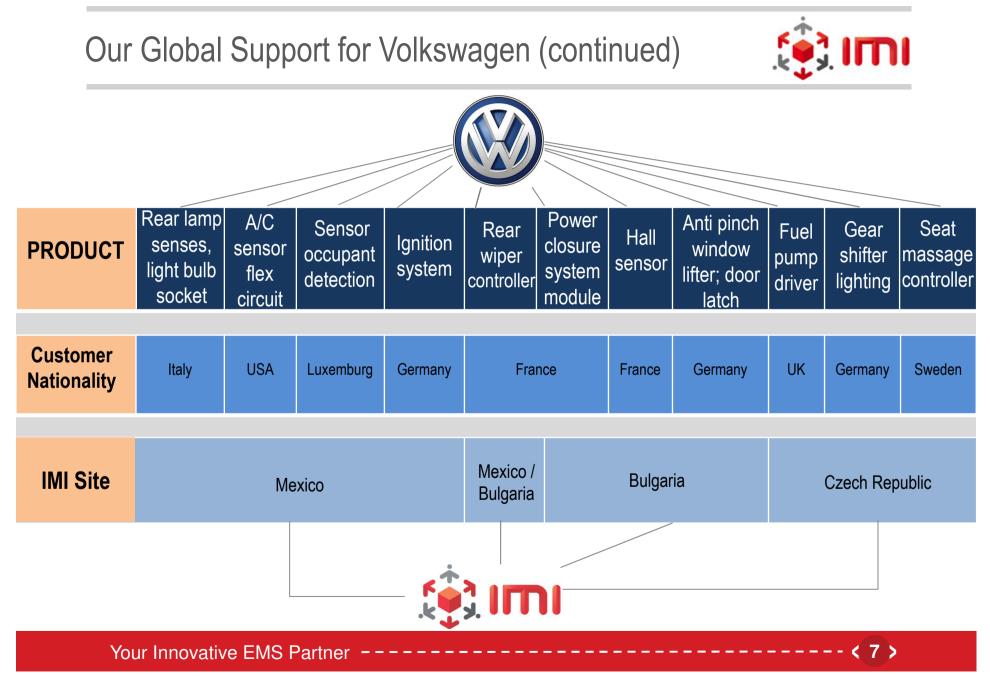

#### Global footprint and capabilities: an attractive proposition to our customers

| Customer nationality | Production site                       | Market segment served by IMI     |
|----------------------|---------------------------------------|----------------------------------|
| America              | China, Philippines                    | Industrial, Telecommunication    |
| Europe               | China, Mexico, Philippines            | Industrial, Automotive, Consumer |
| Europe               | China, Czech Republic,<br>Philippines | Industrial, Automotive           |

<sup>1</sup> based on the Top 75% of revenues

<sup>2</sup> Manufacturing Market Insider, based on 2014 EMS-related revenues

Your Innovative EMS Partner