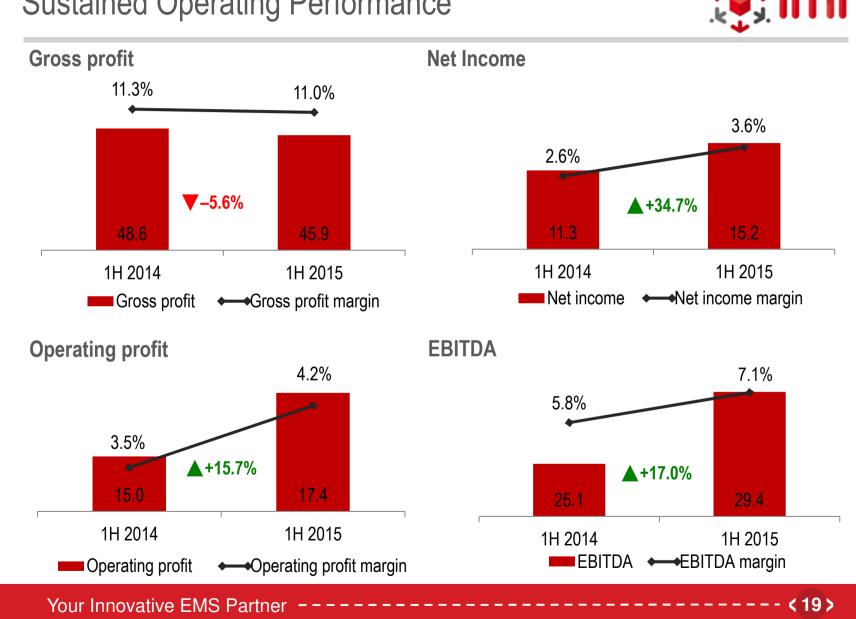

Auto body contouring imaging equipment Patient monitoring device Dental system Concealed hearing aid

Source: New Venture Research, July 2015

Your Innovative EMS Partner



<16>



Your Innovative EMS Partner

### 1H 2015 Highlights



<17>

#### +

Materials cost savings

Strong automotive segment

Full utilization of Bulgaria facilities

Higher contribution of Mexico

Continued weakness of Euro

Normalization of 4G deployment

**Declining PC demand** 

#### Your Innovative EMS Partner

### Centered on Higher-Margin Segments











- Philippines...32%
- Europe......26%
- Mexico.....7%



**Revenues by segment** 

Europe automotive volume

**▲ +23%** 

17.3 21.3

2014 2015

in millions

**+22.5%** 

16.7

1Q14 1Q15

20.5

### 

<18>

Total: \$416 million

Your Innovative EMS Partner



#### **Sustained Operating Performance**

#### **Disciplined Capital Investments**





### **Strong Liquidity Position**



<21>

| (US\$ Millions)  | June 2015 |
|------------------|-----------|
| Short-term debt  | 37.5      |
| Long-term debt   | 46.8      |
| Total Bank Debts | 84.4      |
| Cash             | 100.6     |
| Net Cash         | 16.2      |
| Preferred Equity | 26.6      |
| Common Equity    | 221.8     |
| Total Equity     | 248.4     |

#### **Capital Structure**



| Key financial ratios | June 2015 |
|----------------------|-----------|
| Current ratio        | 1.78      |
| Debt/Equity          | 0.34      |
| Book value/share     | 0.12      |
| Return on equity     | 14.7      |

Return on capital employed: 16.7% post-redemption of preferred shares

Your Innovat