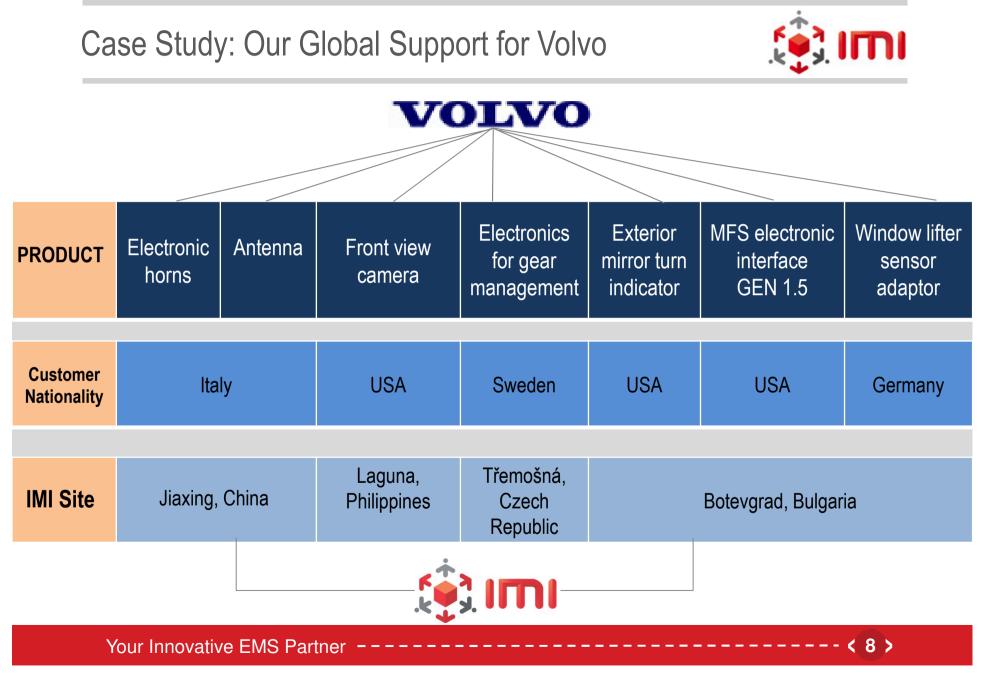

### 2. Diversified Lines of Businesses

#### **Top 15 Global OEM Auto Parts Suppliers**

| 2014 Rank        | 2013 Rank        | Company                                     | Total OEI        | Il auto parts sales (in US\$ million)      |
|------------------|------------------|---------------------------------------------|------------------|--------------------------------------------|
| <b>▲</b> 1       | 1                | Robert Bosch GmbH                           | \$44,240         |                                            |
| <b>2</b>         | 3                | Magna International Inc.                    | 36,325           | 9 of the top 15                            |
| ▼ 3              | 4                | Continental AG                              | 34,418           | have engagement with IMI                   |
| 4                | 2                | Denso Corp.                                 | 32,365           | 5 5                                        |
| 5                | 5                | Aisin Seiki Co.                             | 28,072           |                                            |
| 6                | 6                | Hyundai Mobis                               | 27,405           | 7 are <u>direct customers</u> ; and        |
| 7                | 7                | Faurecia                                    | 25,043           |                                            |
| 8                | 8                | Johnson Controls Inc.                       | 23,589           | <b>2</b> are engaged <u>through Tier</u>   |
| 9                | 9                | ZF Friedrichshafen AG                       | 22,192           |                                            |
| 10               | 10               | Lear Corp.                                  | 17,727           | customer                                   |
| <b>1</b> 1       | 14               | Valeo SA                                    | 16,878           |                                            |
| <b>V</b> 12      | 11               | TRW Automotive Holdings Corp.               | 16,240           |                                            |
| 13               | 13               | Delphi Automotive                           | 16,002           |                                            |
| <b>V</b> 14      | 12               | Yazaki Corp.                                | 15,200           |                                            |
| <b>1</b> 5       | -                | ThyssenKrupp AG                             | 12,801           |                                            |
| : Automotive Nev | vs June 2015 rar | ked by sales of original equipment parts ir | 1 2014 * arrow i | ndicates upward/downward change in ranking |

### Focused New Business Development: Automotive

9 >

| Major wins in 1H15 |
|--------------------|
|--------------------|

| Nationality | Industry   | Application                                  | Production site |
|-------------|------------|----------------------------------------------|-----------------|
| Europe      | Automotive | Steering                                     | China, Mexico   |
| Europe      | Automotive | Embedded control<br>switches<br>and lighting | Europe          |
| America     | Industrial | Asset tag sensors                            | Europe          |
| America     | Automotive | Driver assistance                            | Europe          |
| Europe      | Industrial | Controls and<br>lighting                     | Philippines     |