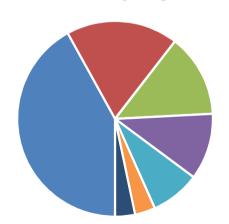

### Centered on Higher-Margin Segments

- Philippines...32%
- Europe......26%
- Mexico.....7%

**Revenues by segment** 

Europe automotive volume

**▲ +23%** 

17.3 21.3

2014 2015

in millions

### 

<18>

Total: \$416 million

Your Innovative EMS Partner